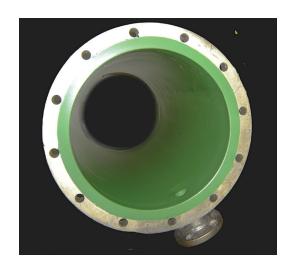

## TEFZEL **KECO Coatings**

KECO Tefzel is an ETFE product, that is part of the DuPont Teflon® family. This super high build coating is great for extremely corrosive environments by offering a tough pinhole free finish.

## **EXAMPLE APPLICATIONS**

- Idler rollers
- Powder coating racks
- Paint fixtures
- Ink pans
- Ink Sumps

| PROPERTIES          |                                                        |
|---------------------|--------------------------------------------------------|
| CORROSION           | Resists most aggressive organic and inorganic solvents |
| HEAT RESISTANCE     | Up to 302°F continuous                                 |
| MAXIMUM TEMPERATURE | 302°F                                                  |
| LOWEST TEMPERATURE  | Cryogenic temperatures                                 |
| COATING THICKNESS   | Standard 12-15 mils                                    |